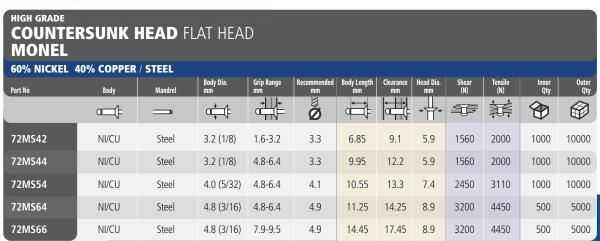

Tel: 07 5593 4550 Fax: 07 5593 4549 email: coastsales@aerofast.com.au

ABN: 23 068 361 455 www.aerofast.com.au

The **Monel / Steel Countersunk Head** range is made from heading quality 400HQ grade Monel wire with a medium carbon content, zinc plated, steel mandrel to suit those applications where high tensile strengths, corrosion resistance and a flush finish is required. Manufactured by Spurway Cooke in Singapore, using only the highest quality wire consisting of 60%Nickel and 40% copper, you can be assured of the highest consistency and quality. This range is commonly used where Stainless Steel is not suitable as it has similar corrosion resistance and tensile strengths.